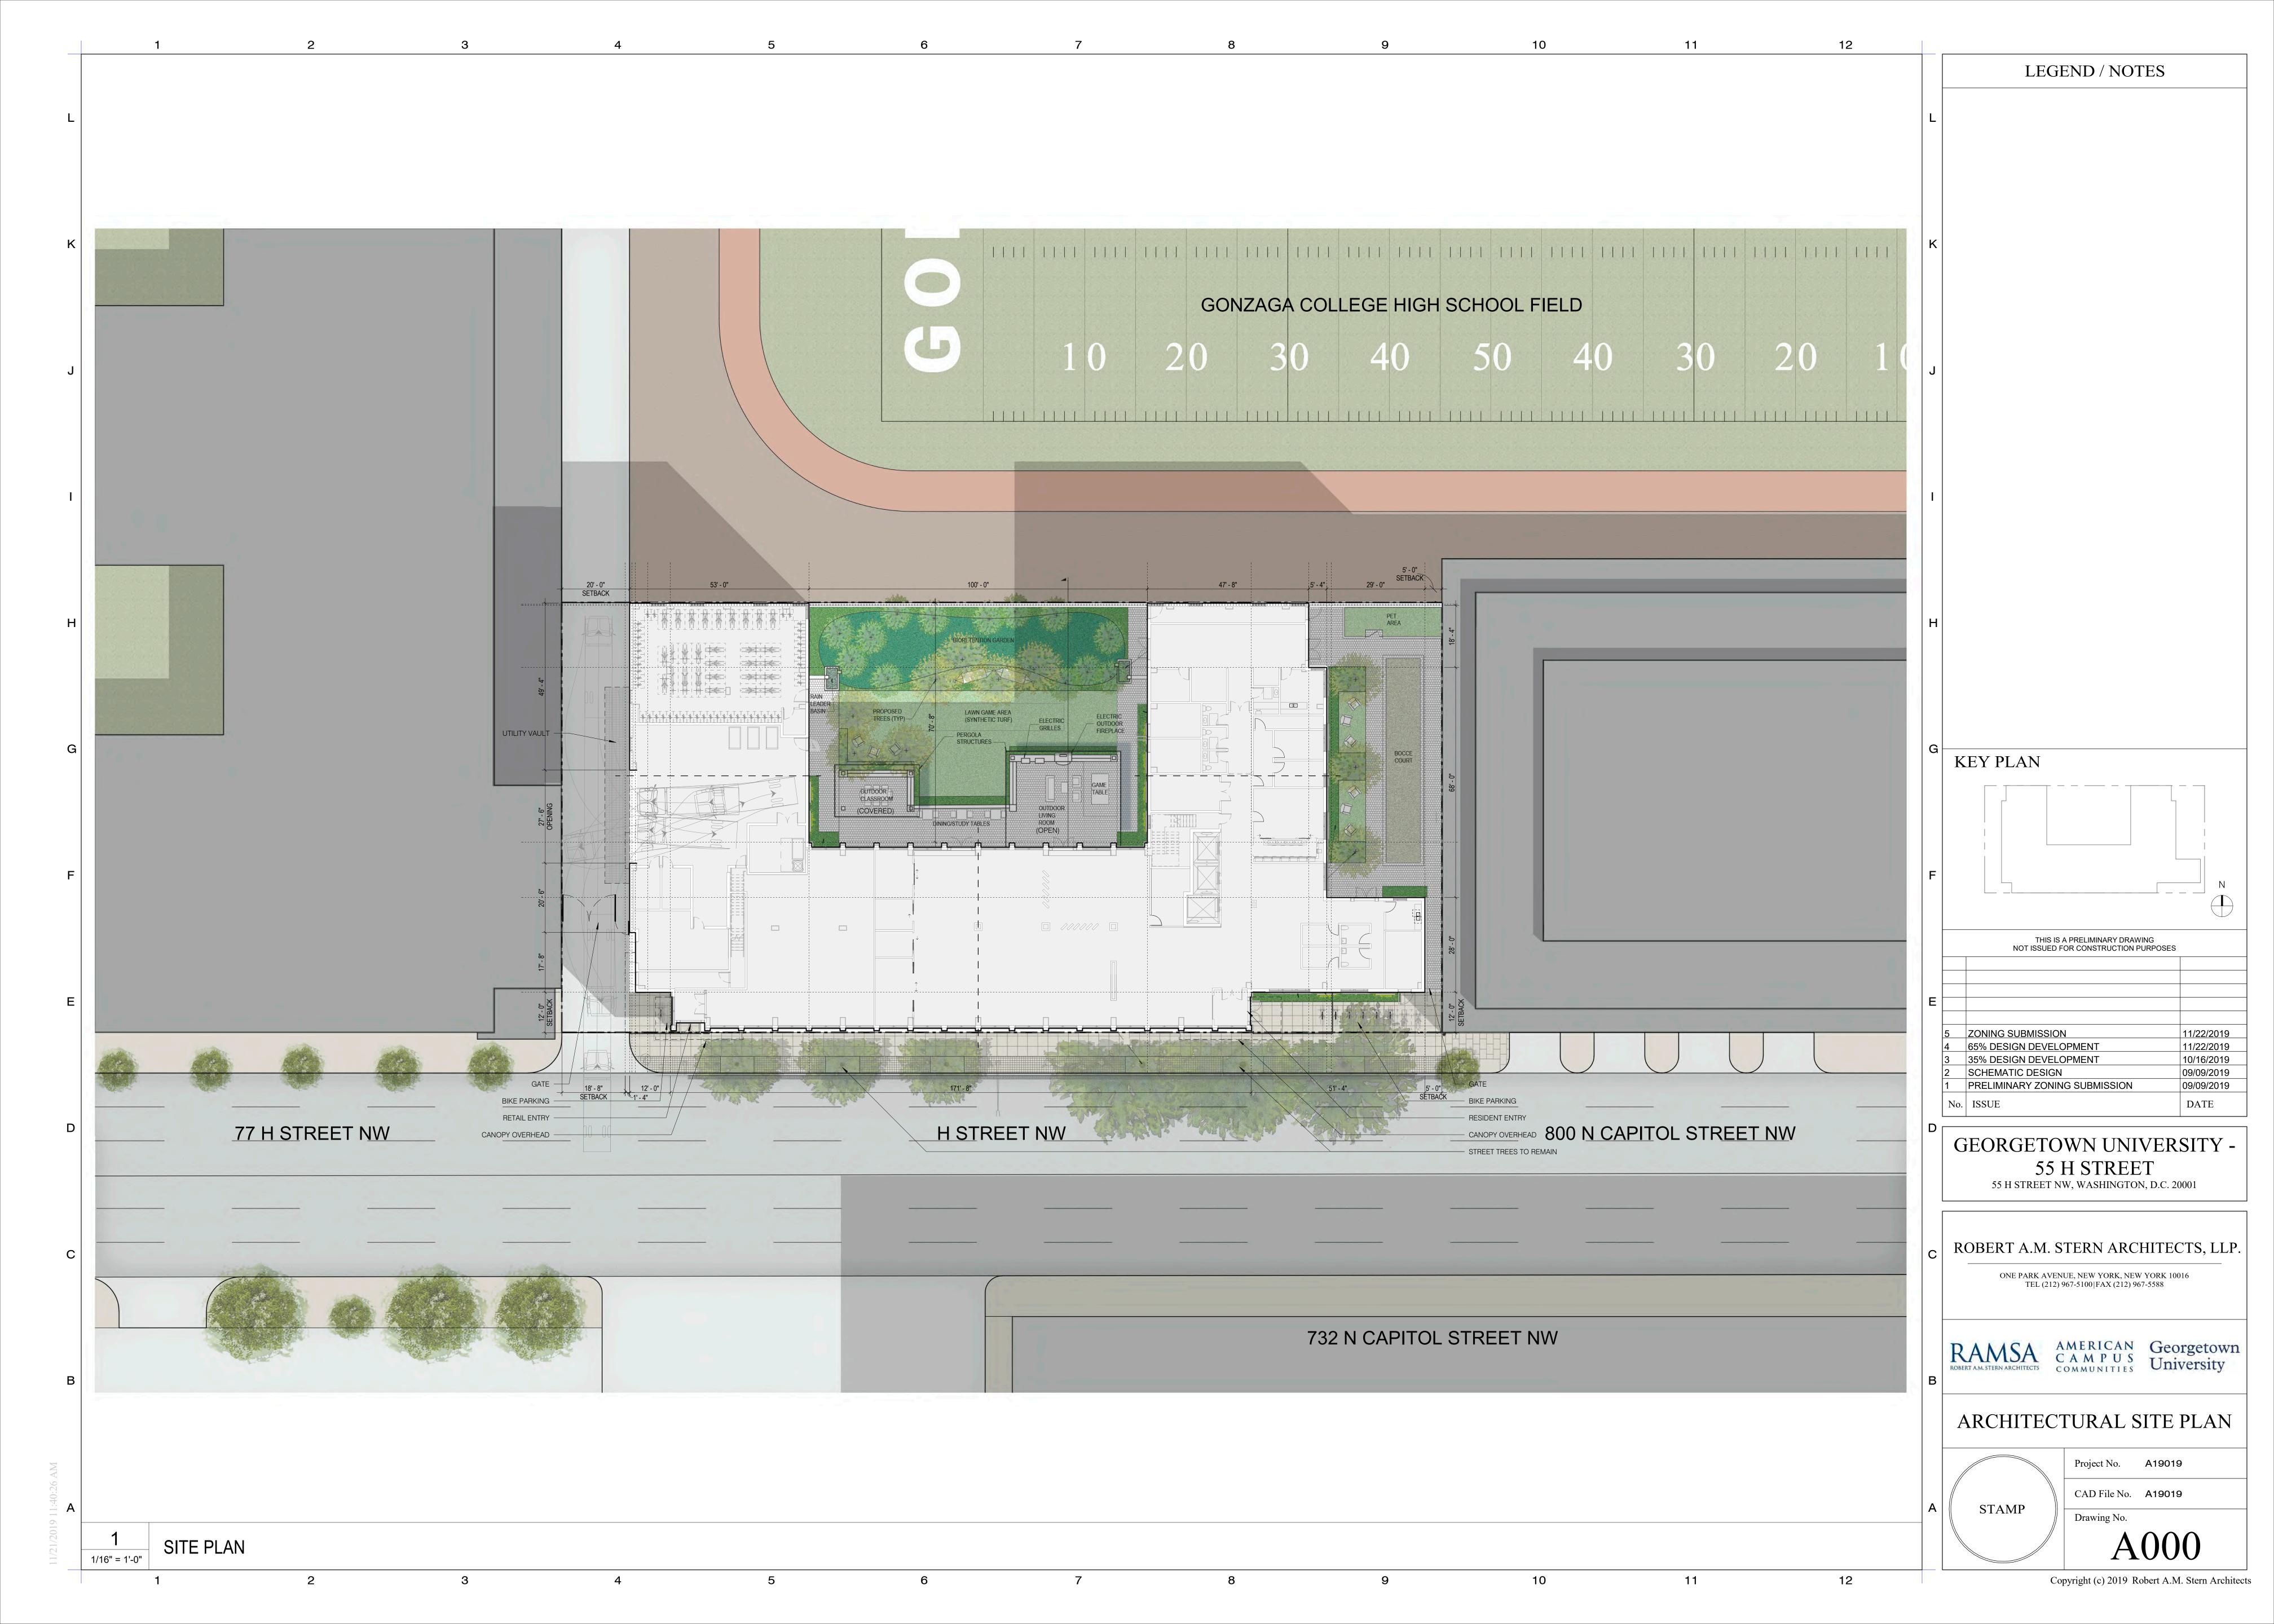

LEGEND / NOTES **KEY PLAN** THIS IS A PRELIMINARY DRAWING NOT ISSUED FOR CONSTRUCTION PURPOSES SCHEMATIC DESIGN PRELIMINARY ZONING SUBMISSION DATE GEORGETOWN UNIVERSITY -55 H STREET 55 H STREET NW, WASHINGTON, D.C. 20001 ROBERT A.M. STERN ARCHITECTS, LLP. ONE PARK AVENUE, NEW YORK, NEW YORK 10016 TEL (212) 967-5100|FAX (212) 967-5588 RAMSA AMERICAN Georgetown CAMPUS COMMUNITIES University EXTERIOR PERSPECTIVES Project No. A19019 CAD File No. A19019 STAMP Drawing No. VIEW FROM GONZAGA FIELD LOOKING SOUTH NTS 12 Copyright (c) 2019 Robert A.M. Stern Architects