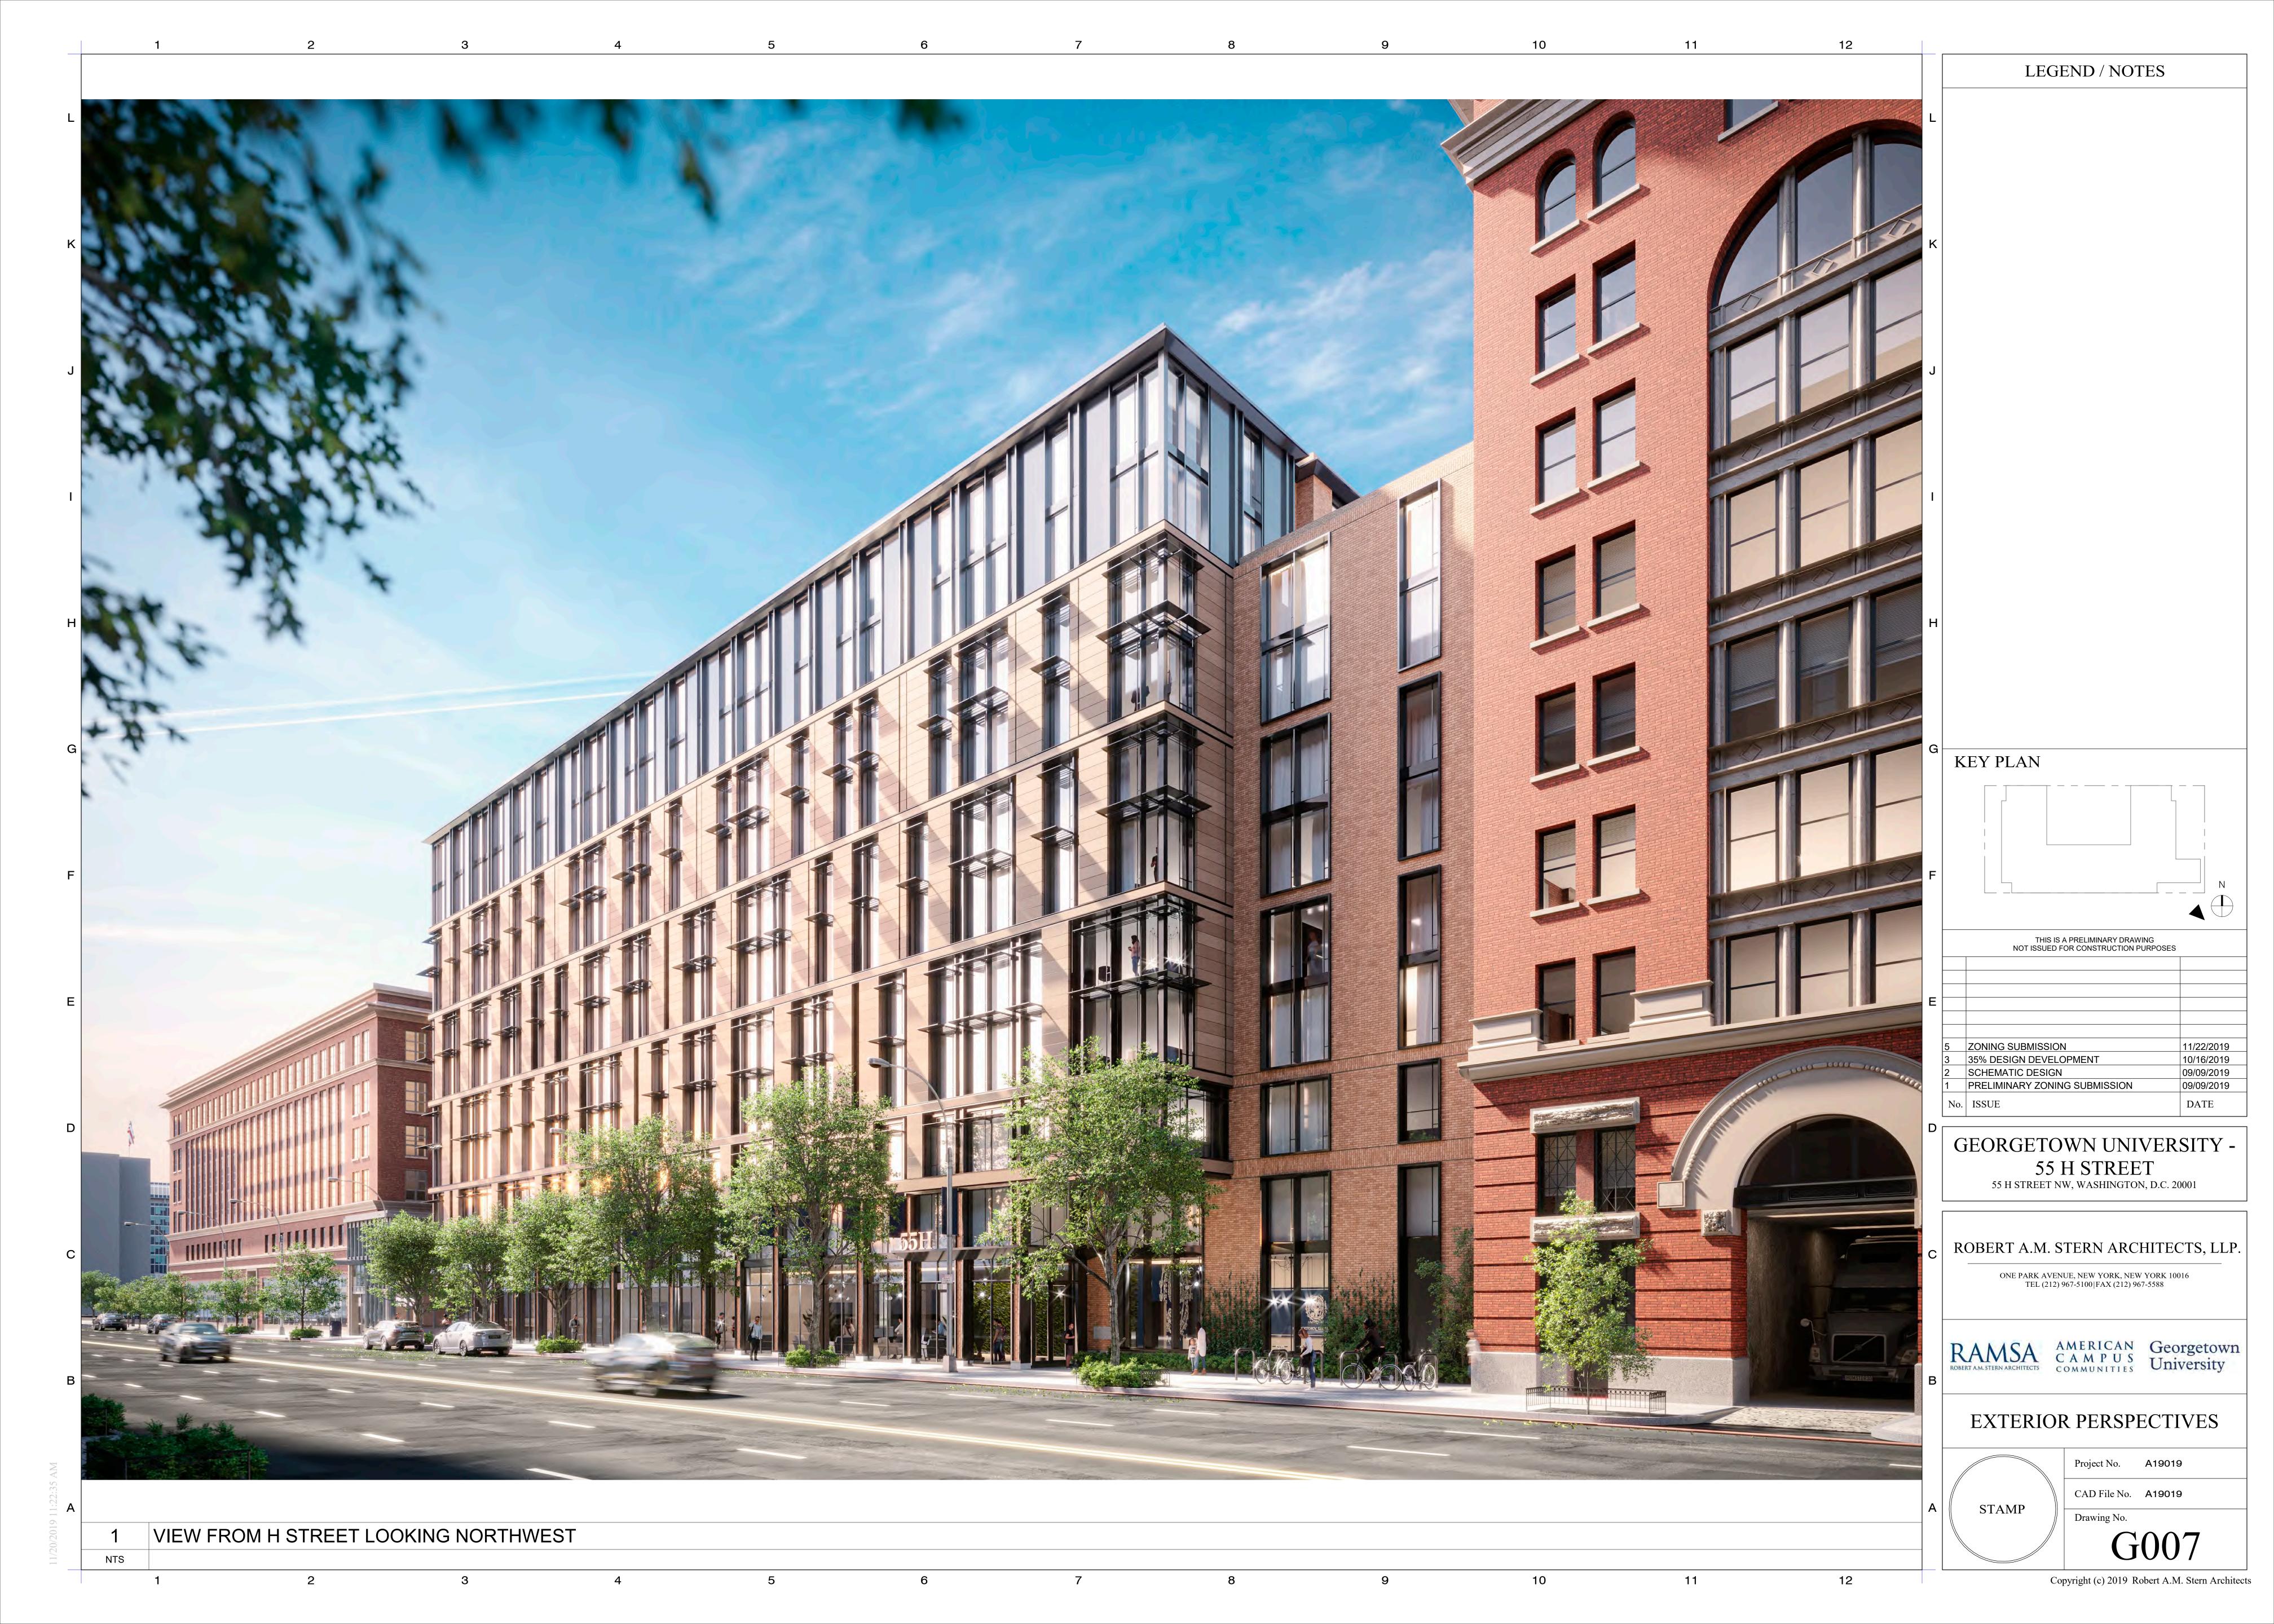

LEGEND / NOTES **KEY PLAN** THIS IS A PRELIMINARY DRAWING NOT ISSUED FOR CONSTRUCTION PURPOSES SCHEMATIC DESIGN PRELIMINARY ZONING SUBMISSION DATE GEORGETOWN UNIVERSITY -55 H STREET 55 H STREET NW, WASHINGTON, D.C. 20001 ROBERT A.M. STERN ARCHITECTS, LLP. ONE PARK AVENUE, NEW YORK, NEW YORK 10016 TEL (212) 967-5100|FAX (212) 967-5588 RAMSA AMERICAN Georgetown CAMPUS COMMUNITIES University EXTERIOR PERSPECTIVES Project No. A19019 CAD File No. A19019 STAMP Drawing No. VIEW FROM GONZAGA FIELD LOOKING SOUTH NTS 12 Copyright (c) 2019 Robert A.M. Stern Architects