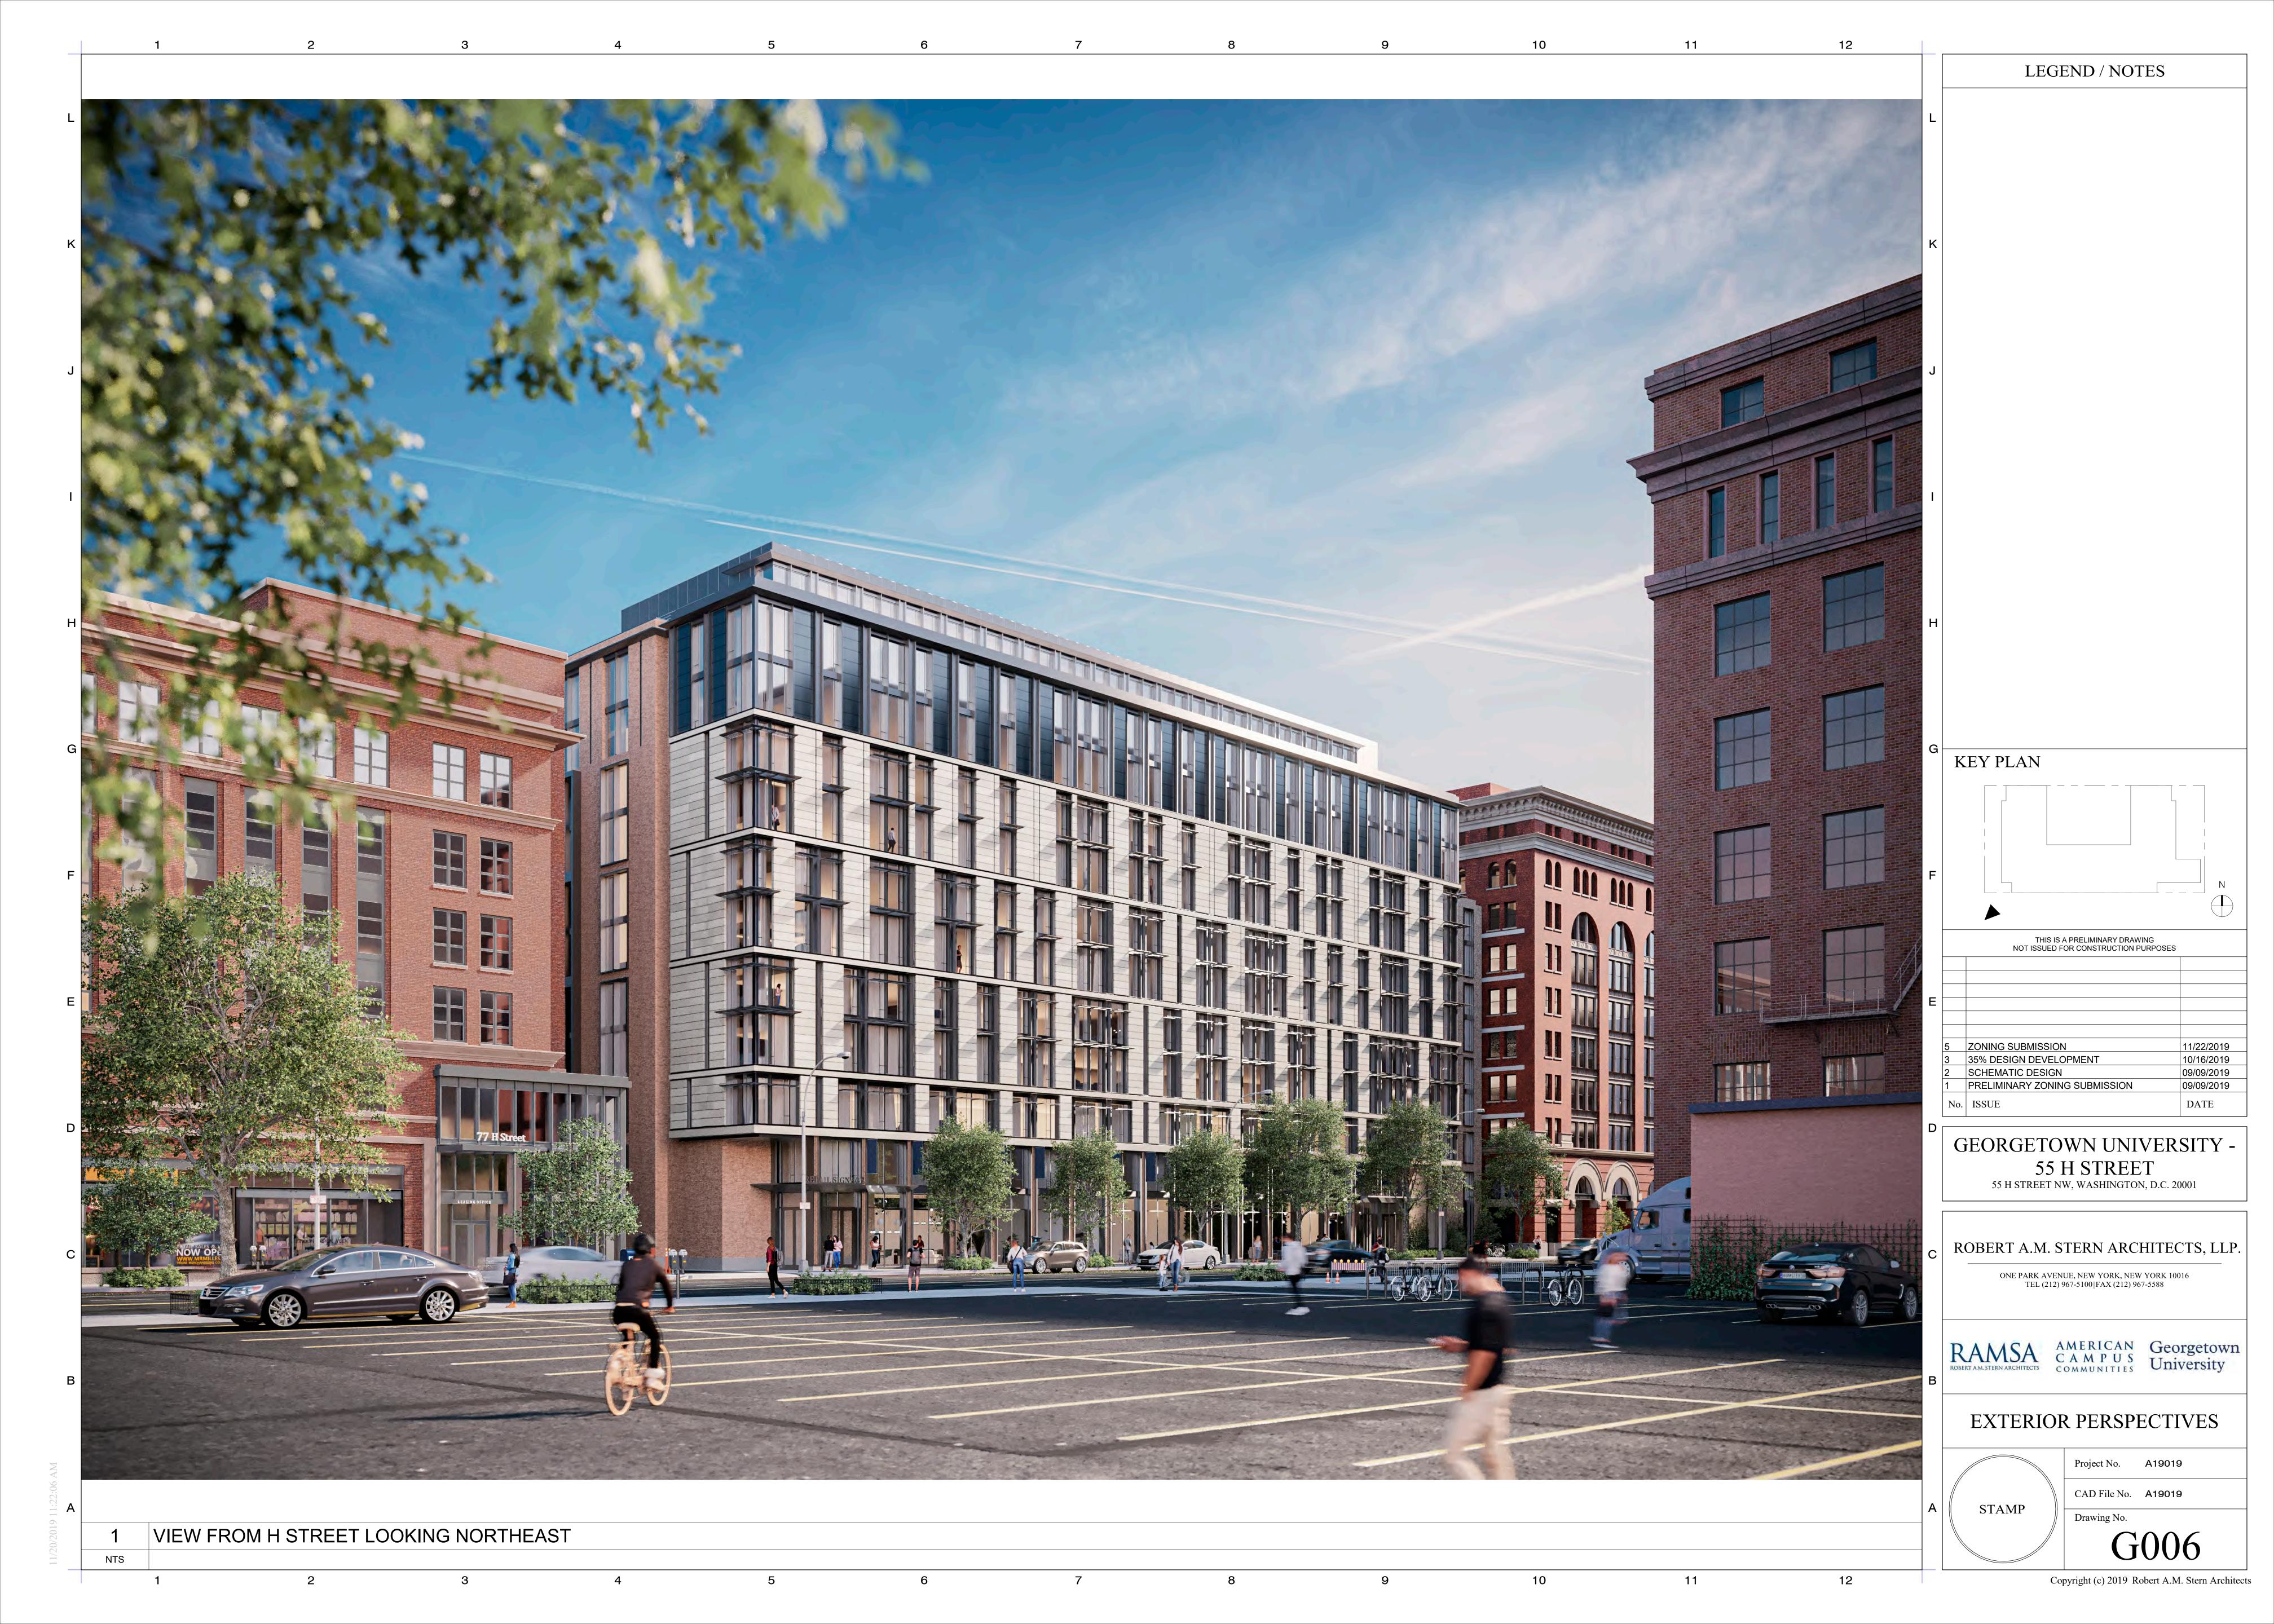

LEGEND / NOTES **KEY PLAN** THIS IS A PRELIMINARY DRAWING NOT ISSUED FOR CONSTRUCTION PURPOSES SCHEMATIC DESIGN PRELIMINARY ZONING SUBMISSION DATE GEORGETOWN UNIVERSITY -55 H STREET 55 H STREET NW, WASHINGTON, D.C. 20001 ROBERT A.M. STERN ARCHITECTS, LLP. ONE PARK AVENUE, NEW YORK, NEW YORK 10016 TEL (212) 967-5100|FAX (212) 967-5588 RAMSA AMERICAN Georgetown CAMPUS COMMUNITIES University EXTERIOR PERSPECTIVES Project No. A19019 CAD File No. A19019 STAMP Drawing No. VIEW FROM GONZAGA FIELD LOOKING SOUTH NTS 12 Copyright (c) 2019 Robert A.M. Stern Architects