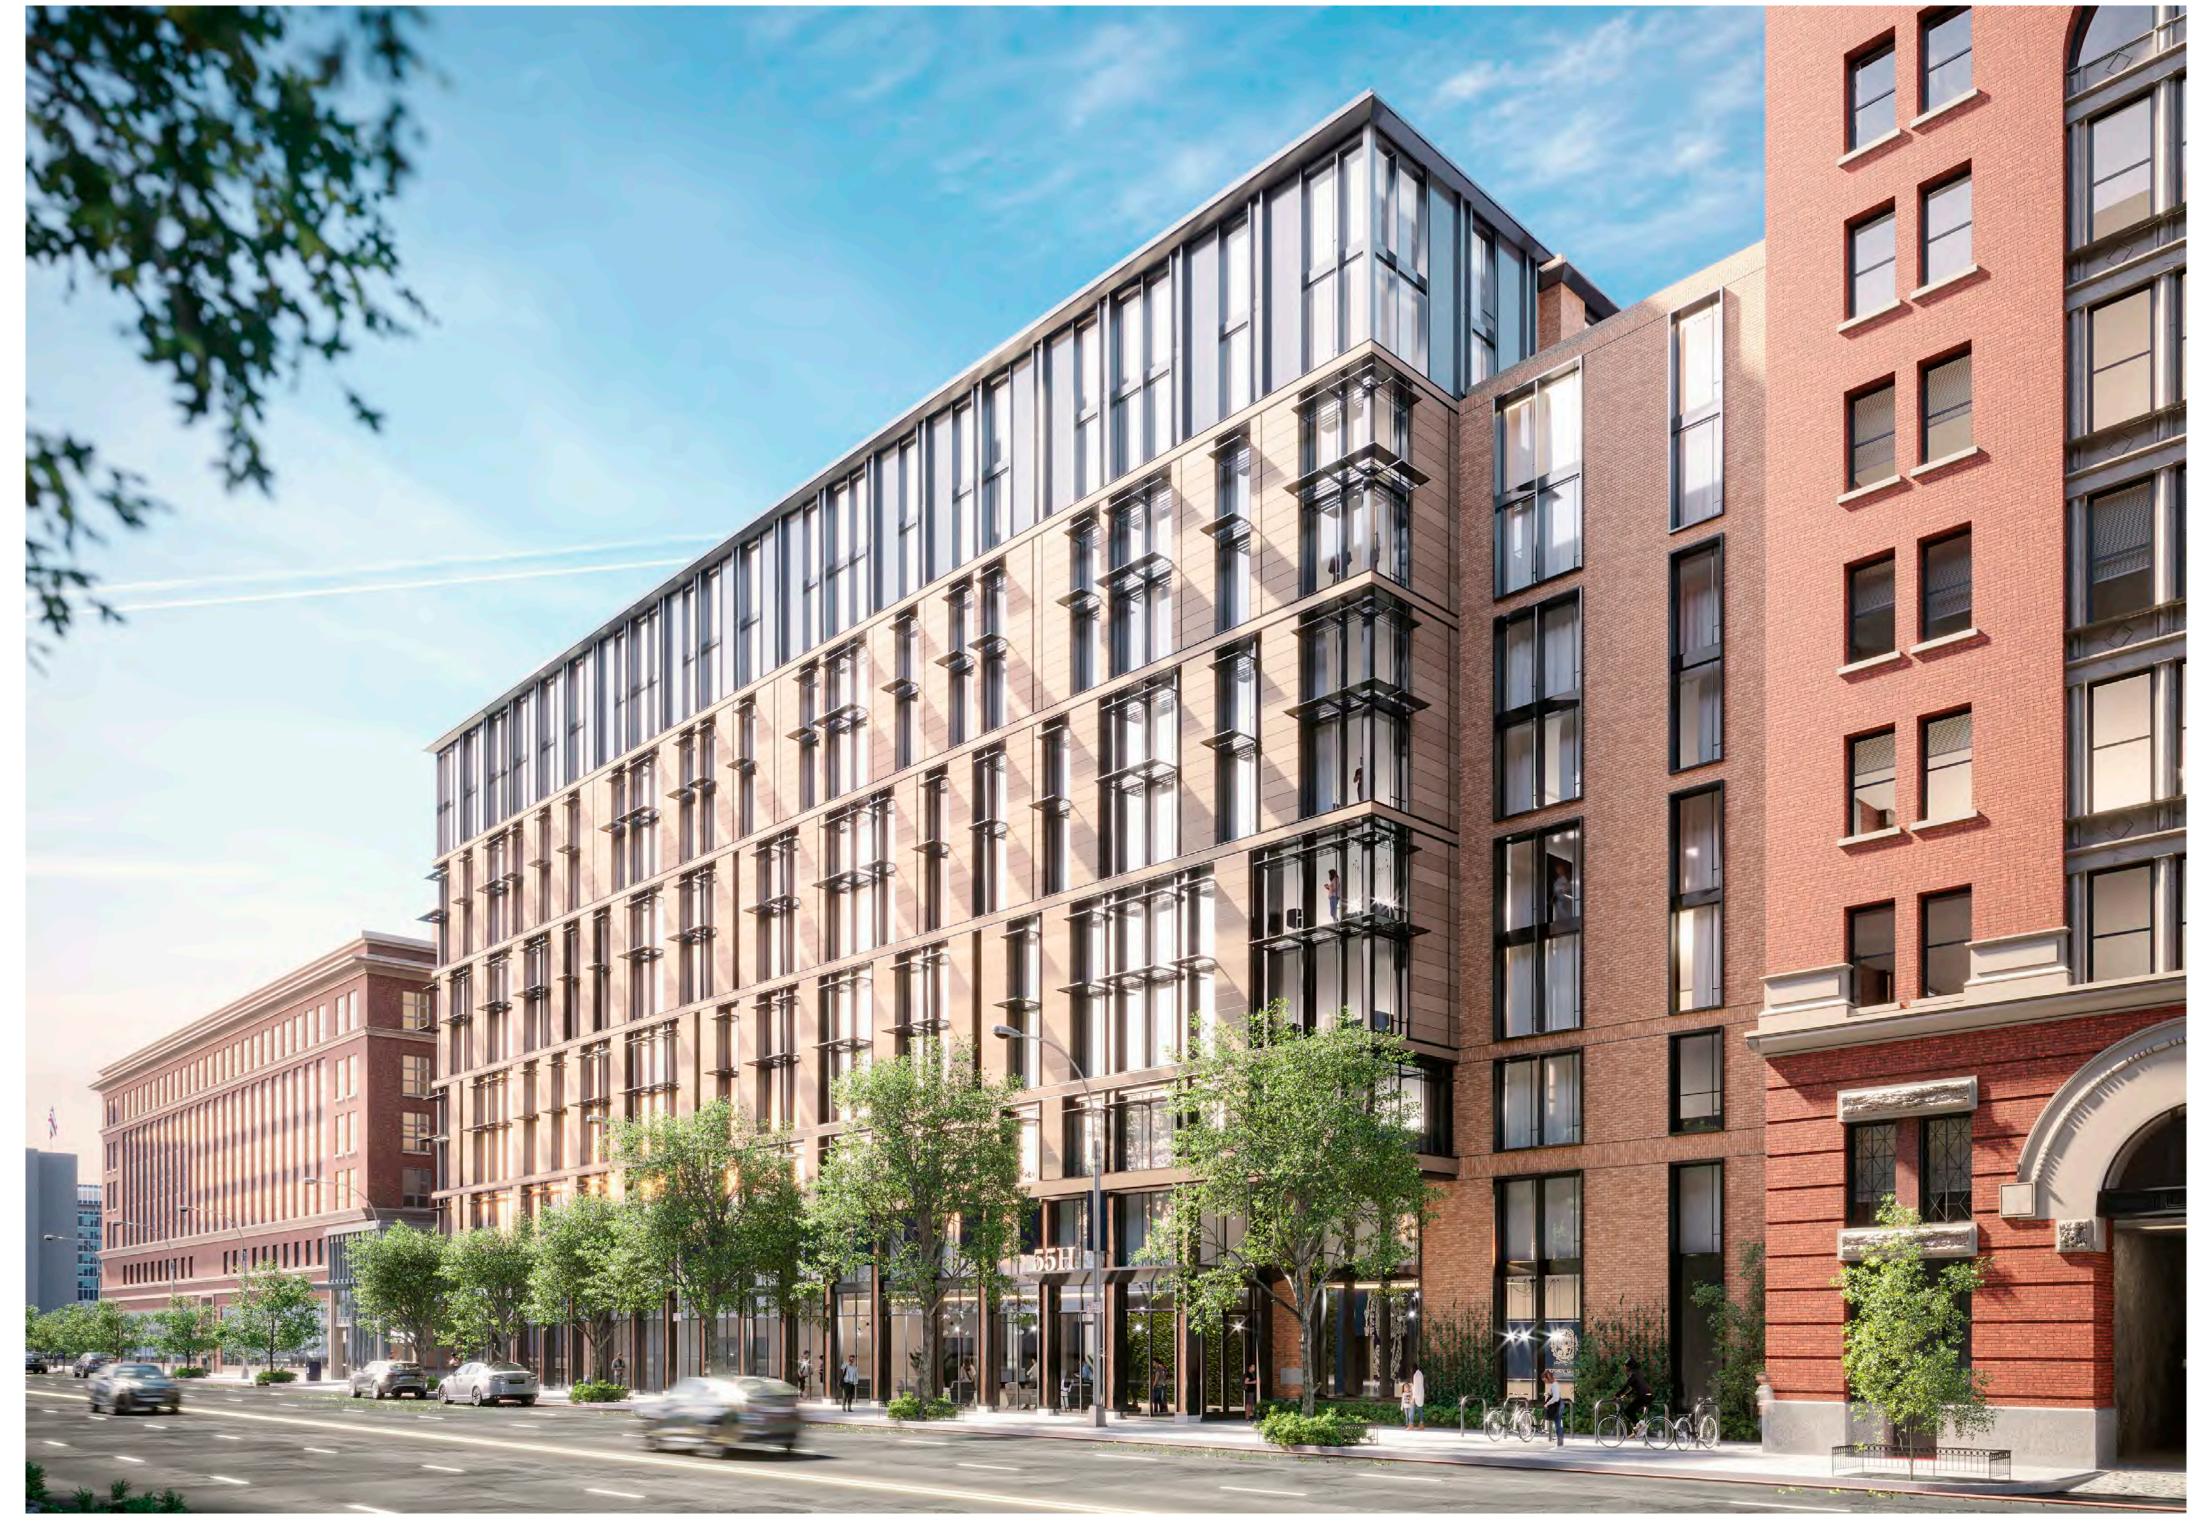

LEGEND / NOTES **KEY PLAN** THIS IS A PRELIMINARY DRAWING NOT ISSUED FOR CONSTRUCTION PURPOSES SCHEMATIC DESIGN PRELIMINARY ZONING SUBMISSION DATE GEORGETOWN UNIVERSITY -55 H STREET 55 H STREET NW, WASHINGTON, D.C. 20001 ROBERT A.M. STERN ARCHITECTS, LLP. ONE PARK AVENUE, NEW YORK, NEW YORK 10016 TEL (212) 967-5100|FAX (212) 967-5588 RAMSA AMERICAN Georgetown CAMPUS COMMUNITIES University EXTERIOR PERSPECTIVES Project No. A19019 CAD File No. A19019 STAMP Drawing No. VIEW FROM GONZAGA FIELD LOOKING SOUTH NTS 12 Copyright (c) 2019 Robert A.M. Stern Architects