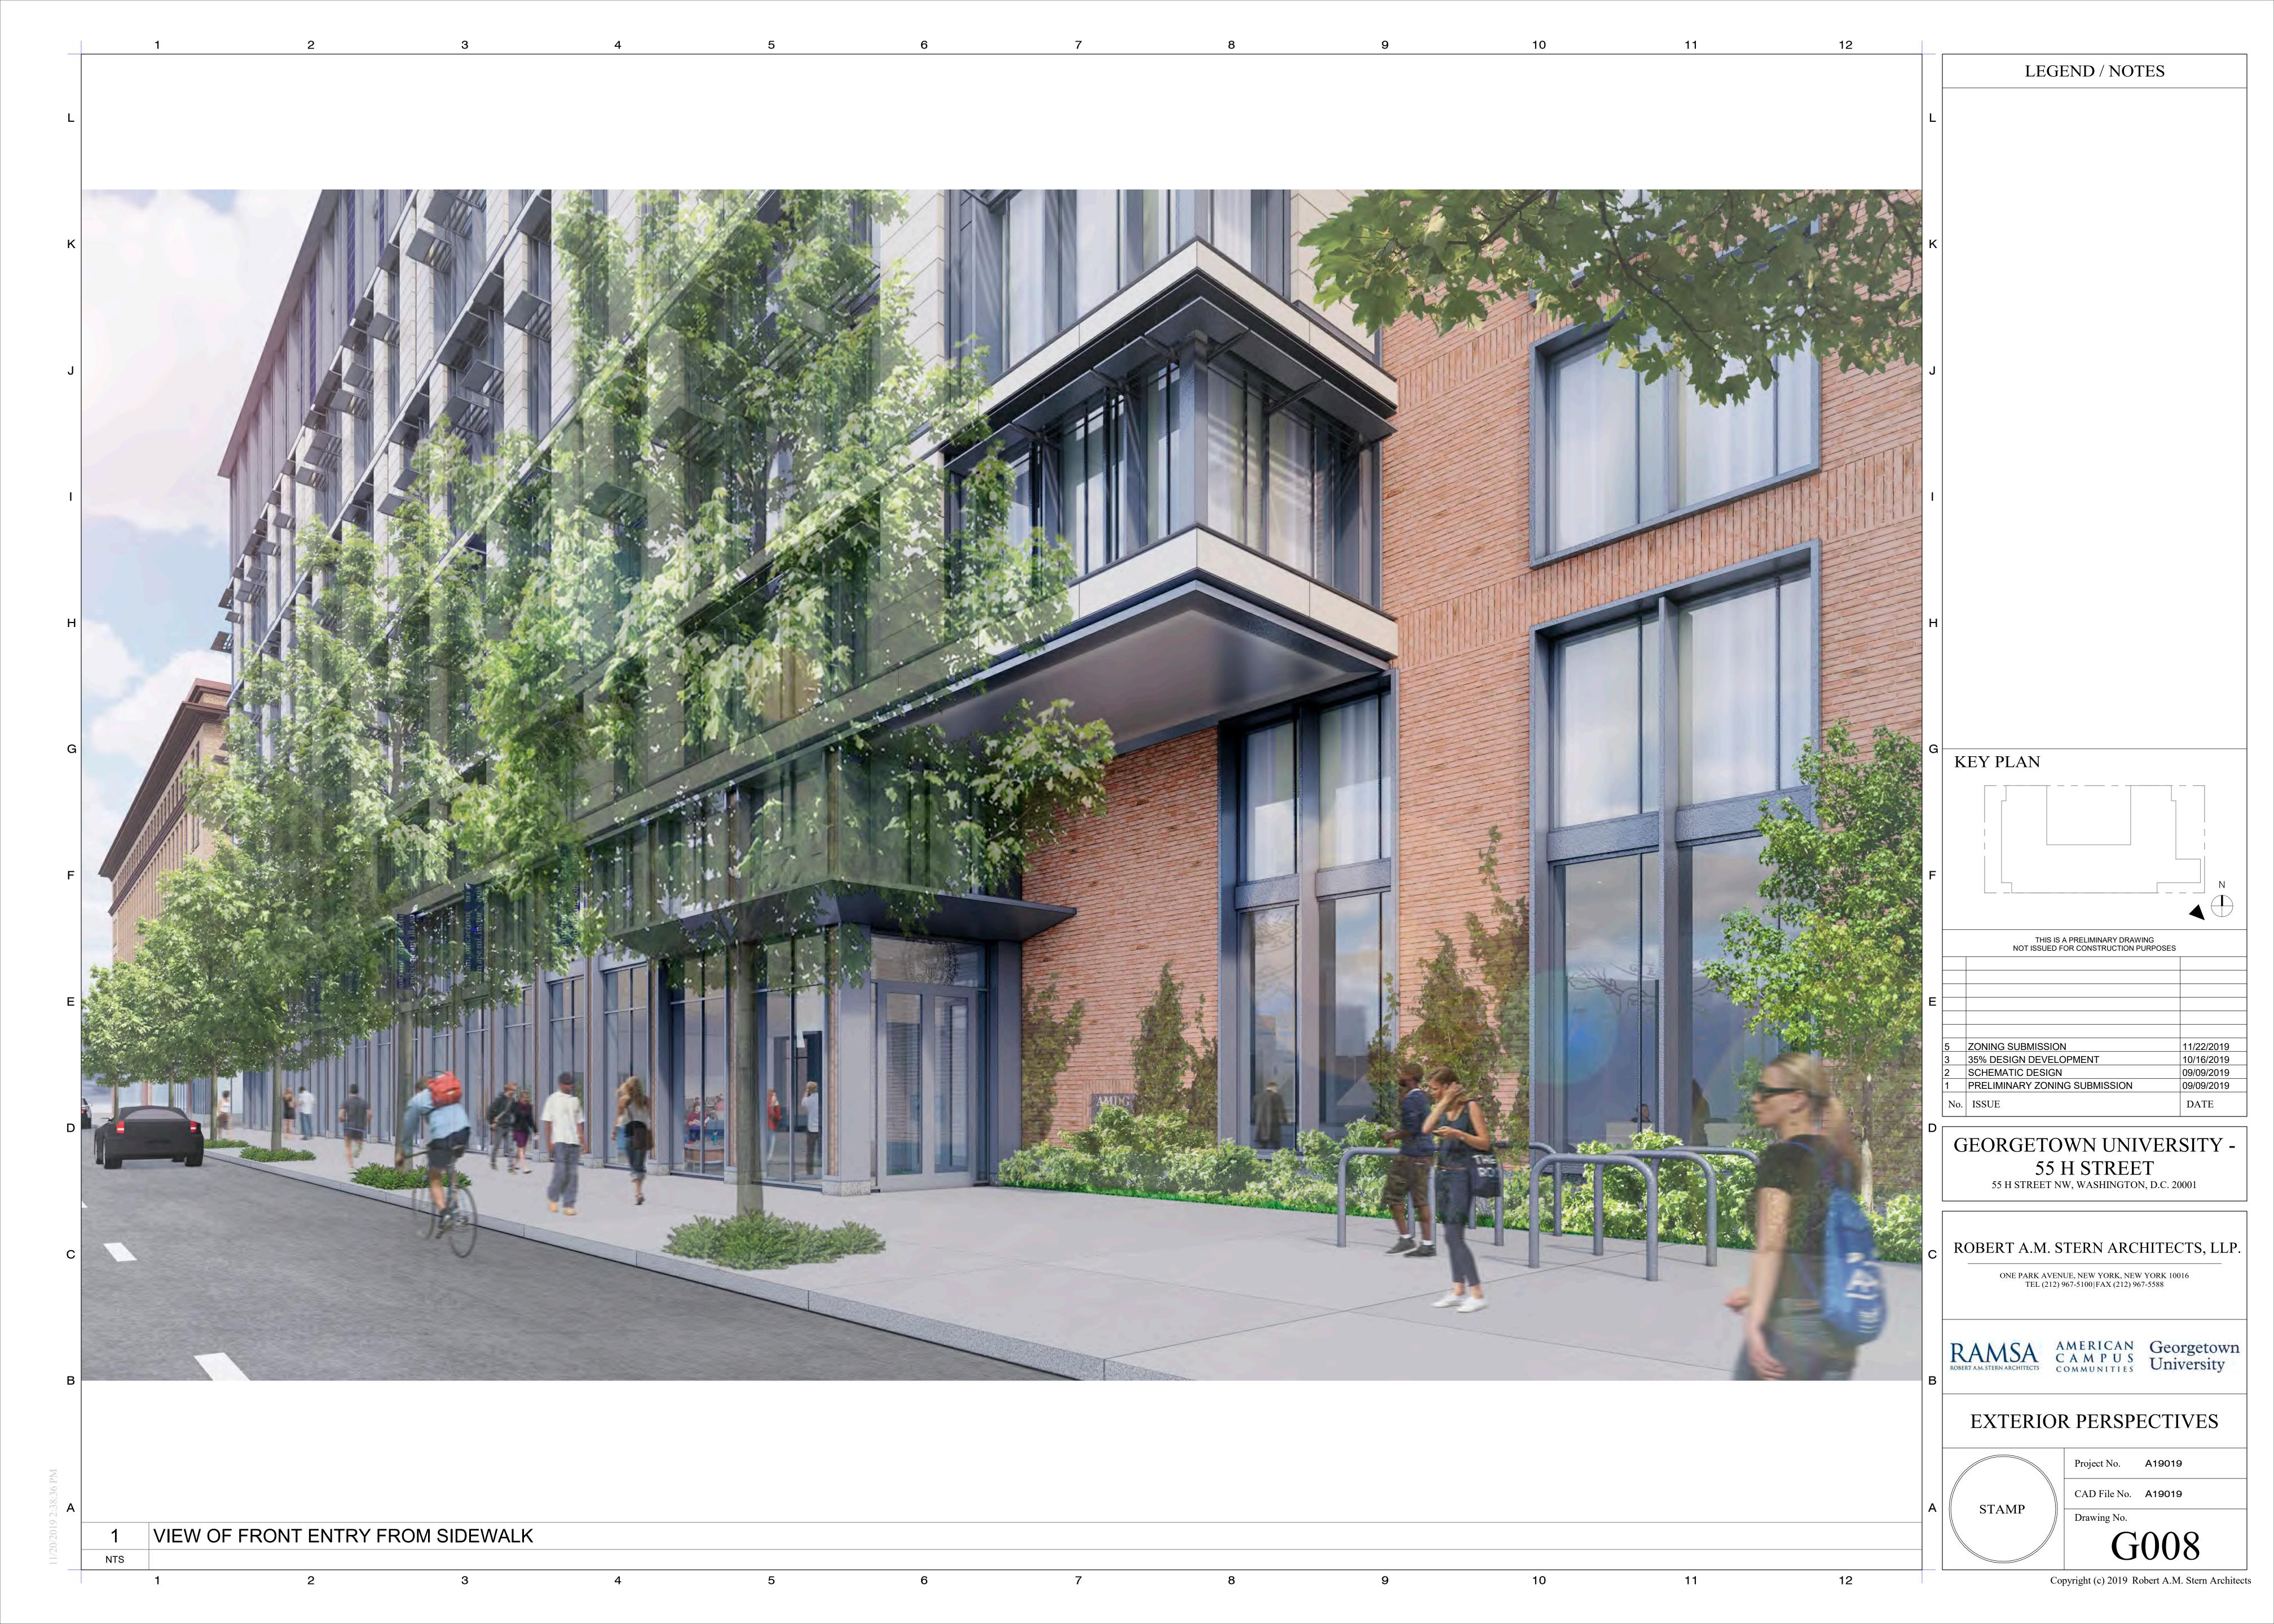

LEGEND / NOTES **KEY PLAN** THIS IS A PRELIMINARY DRAWING NOT ISSUED FOR CONSTRUCTION PURPOSES SCHEMATIC DESIGN PRELIMINARY ZONING SUBMISSION DATE GEORGETOWN UNIVERSITY -55 H STREET 55 H STREET NW, WASHINGTON, D.C. 20001 ROBERT A.M. STERN ARCHITECTS, LLP. ONE PARK AVENUE, NEW YORK, NEW YORK 10016 TEL (212) 967-5100|FAX (212) 967-5588 RAMSA AMERICAN Georgetown CAMPUS COMMUNITIES University EXTERIOR PERSPECTIVES Project No. A19019 CAD File No. A19019 STAMP Drawing No. VIEW FROM GONZAGA FIELD LOOKING SOUTH NTS 12 Copyright (c) 2019 Robert A.M. Stern Architects