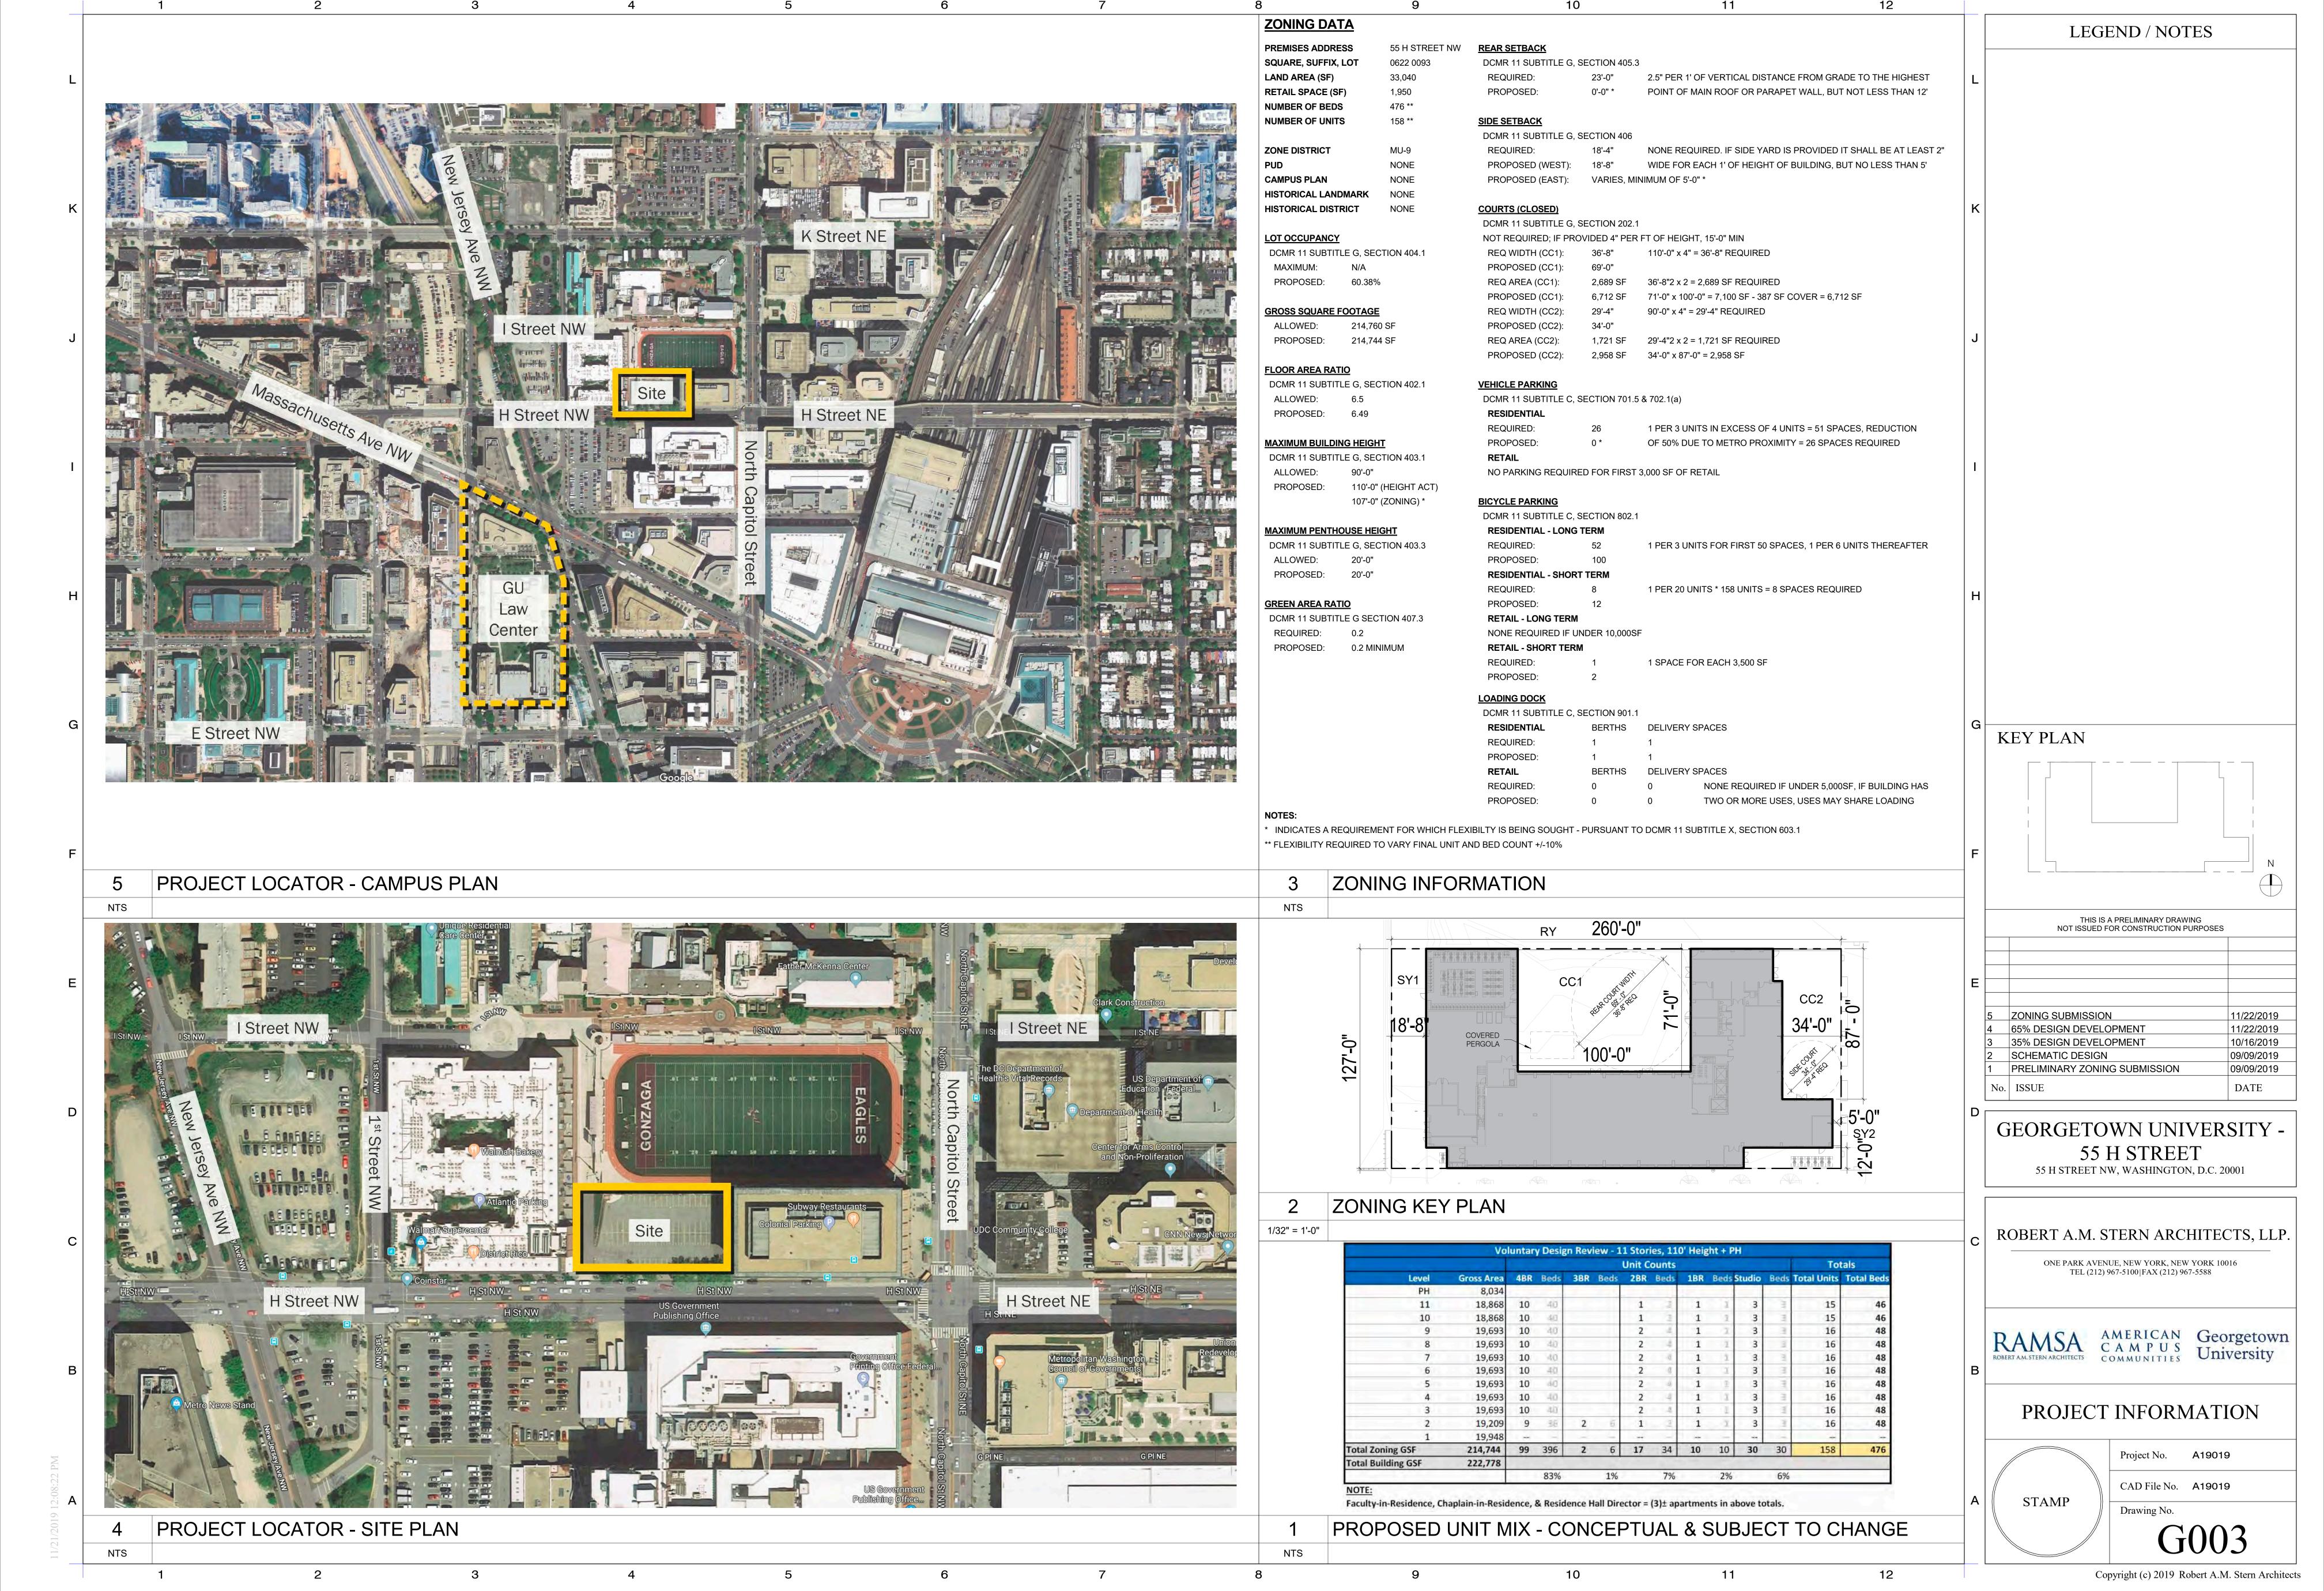

## ZONING SUBMISSION

11/22/2019

## GEORGETOWN UNIVERSITY - 55 H STREET 55 H STREET NW, WASHINGTON, D.C. 20001

AMERICAN CAMPUS COMMUNITIES

ARCHITECT

NEW YORK, NY, 10016

ROBERT A.M. STERN ARCHITECTS, LLP ONE PARK AVENUE

PHONE: (212) 967-5100 (212) 967-5588