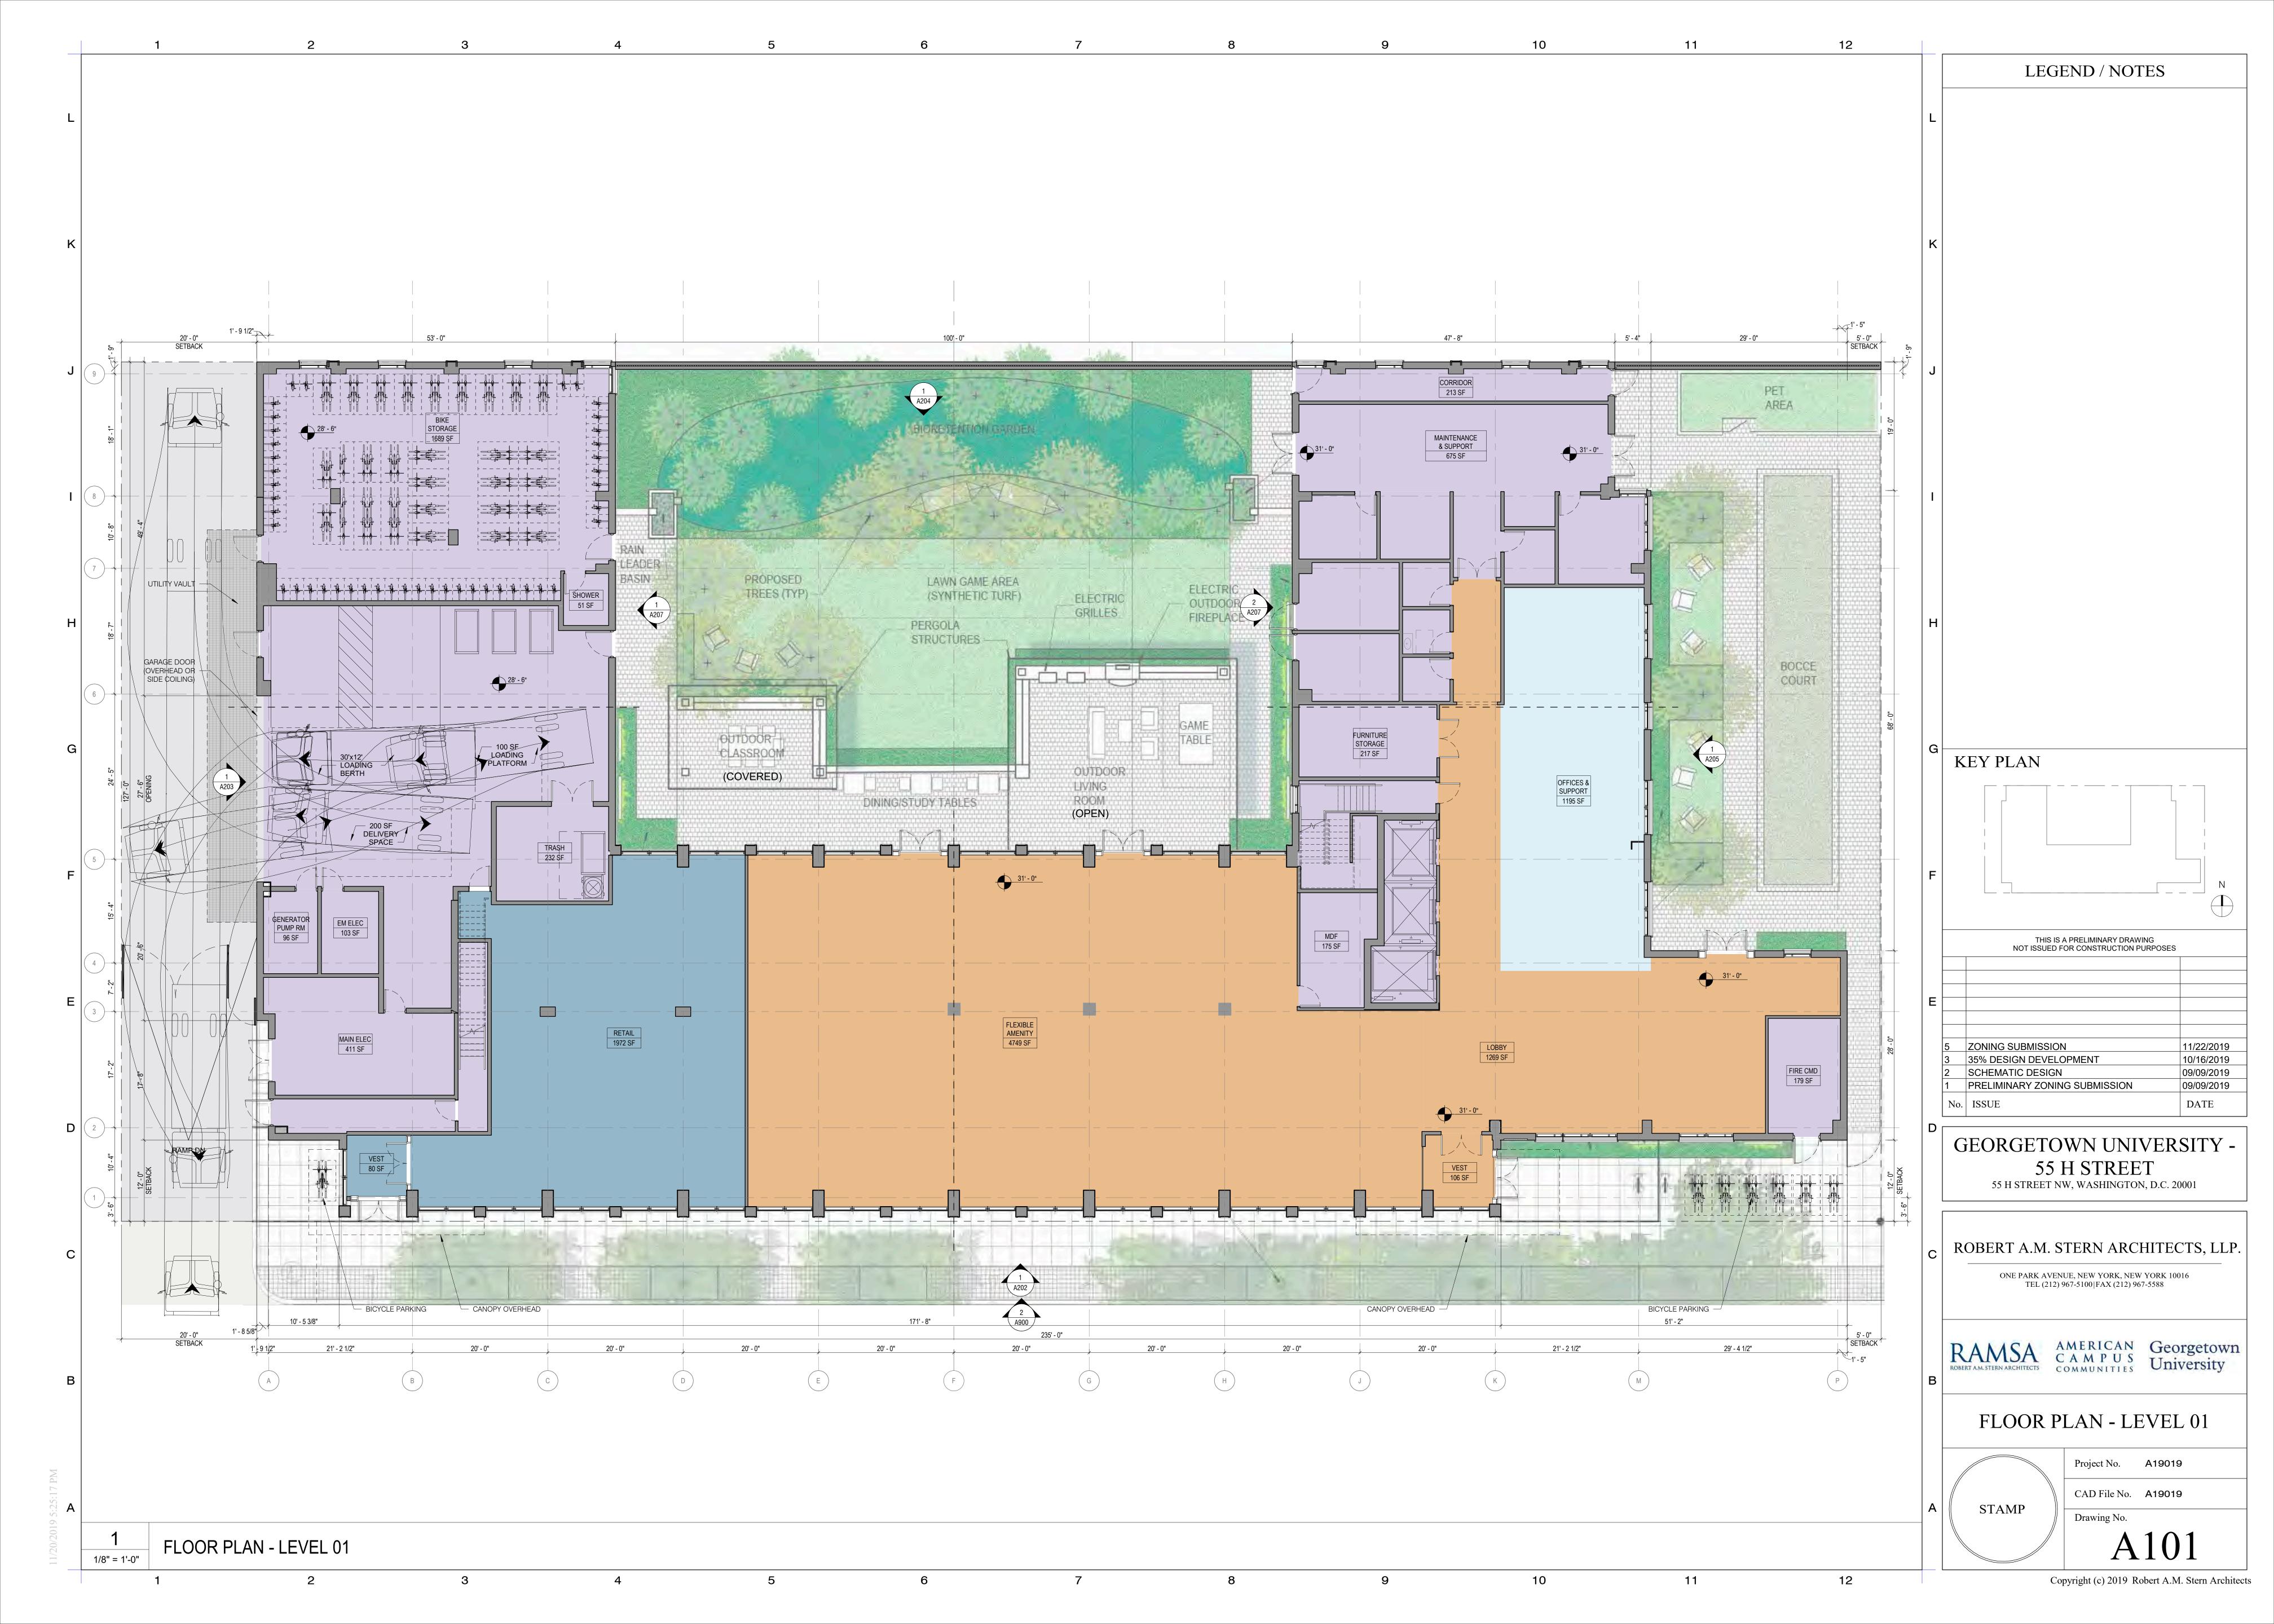

LEGEND / NOTES **KEY PLAN** THIS IS A PRELIMINARY DRAWING NOT ISSUED FOR CONSTRUCTION PURPOSES SCHEMATIC DESIGN PRELIMINARY ZONING SUBMISSION DATE GEORGETOWN UNIVERSITY -55 H STREET 55 H STREET NW, WASHINGTON, D.C. 20001 ROBERT A.M. STERN ARCHITECTS, LLP. ONE PARK AVENUE, NEW YORK, NEW YORK 10016 TEL (212) 967-5100|FAX (212) 967-5588 RAMSA AMERICAN Georgetown CAMPUS COMMUNITIES University EXTERIOR PERSPECTIVES Project No. A19019 CAD File No. A19019 STAMP Drawing No. VIEW FROM GONZAGA FIELD LOOKING SOUTH NTS 12 Copyright (c) 2019 Robert A.M. Stern Architects